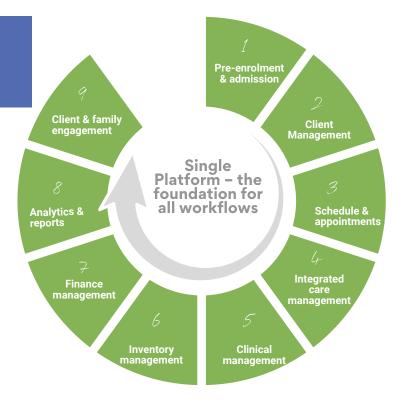

## GOOD WORKFLOW IS THE FOUNDATION OF CUSTOMER EXPERIENCE

Connect people, functions, and systems to unlock productivity, drive efficiency, and to grow business agility with an end-to-end solution.

Best business practices from various parts of the globe are available instantly when you implement Napier's iLTC as Eldercare providers have found in Australia, Singapore, and India. Some of these include the Singapore's Enhanced Nursing Home Standards and Australia's Aged Care