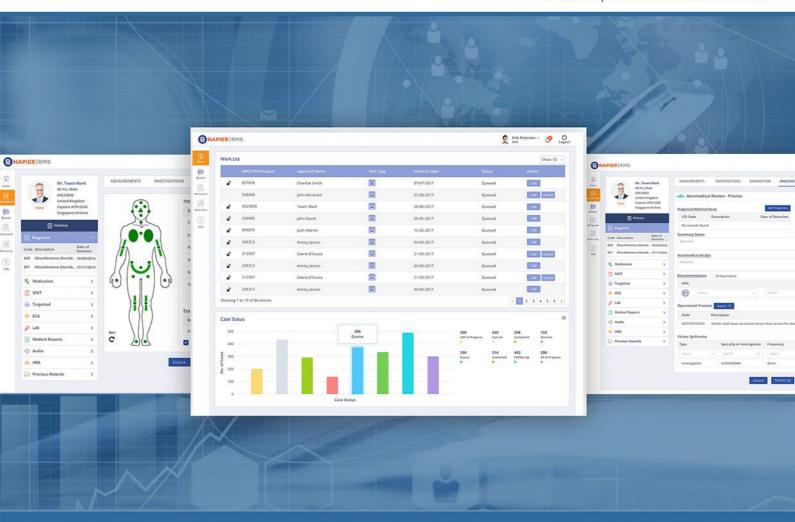

## NAPIER REGULATORY MEDICAL SYSTEM (RMS)

Regulatory Medical System (RMS) is a secure electronic medical record (EMR) that provides an integrated platform for medical and fitness assessments. RMS is purpose built for industries driven by regulations. Using RMS results in faster and seamless medical assessment process with fewer errors.

RMS transforms paper based flows to leverage medical records and workflows based on "state-of-the-art" technologies. The rules derived from best practices enables process efficiencies and reduces operating costs.

### PRODUCT HIGHLIGHTS

Electronic Medical Records (EMR)

Reports and Dashboards

Configurable Workflow

Health Assessments

Online Application Submission

Monitor Medical Licensing