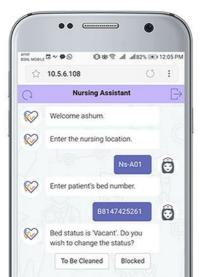

### **Napier Assistant**

An intuitive voice controlled chatbot that frees up medical staff to focus on doing their jobs better - caring for patients, and seeing to their needs on the spot. All they have to do is speak into the system to access and update patient and treatment information.

- · Saves clinical staff's time on patient information access and updates
- Minimizes risks of clinical errors at point of health data capture (for example, by the patient's bed)
- Enhance patient experience with faster consultation and treatment, and reduced waiting times